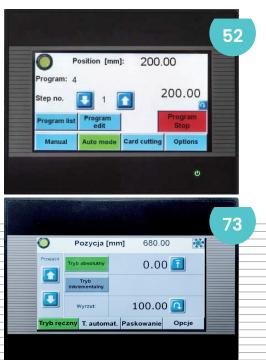

### PROGRAM MODULE FEATURES

- touch pad LCD, colo
- up to 100 programs with 100 cuts in each program, alphanumerical naming of programs
- programming during cutting (cut & save)
- quick program for cutting business cards (start, card size gutter)
- calculator
- activation of air bed (if exists) on touch pace
- activation of knife change mode on touch pad
- programmable push out (eject) of stock pile from under the knife & clamp
- settable knife change interval alert on screen
- lubrication interval alert on screen
- multilingual, over 10 languages in standard, other possible on request
- resettable daily and total counter of cutting cycles
- visual diagnostics mode for switches testing
- USB connection for software updates, also remotely

PROGRAMMABLE TOUCH SCREEN

| Technical data                                                 |                   | GRAFCUT 52E                                                                                                                                                                                 | GRAFCUT 52H                  | GRAFCUT 73E                                  | GRAFCUT 73H                  |
|----------------------------------------------------------------|-------------------|---------------------------------------------------------------------------------------------------------------------------------------------------------------------------------------------|------------------------------|----------------------------------------------|------------------------------|
| Cutting width                                                  |                   | 520mm                                                                                                                                                                                       | 520mm                        | 730mm                                        | 730mm                        |
| Cutting<br>depth                                               | Program<br>module | 520mm                                                                                                                                                                                       | 520mm                        | 710mm                                        | 710mm                        |
|                                                                | Crank             | 530mm                                                                                                                                                                                       | 530mm                        | 720mm                                        | 720mm                        |
| Cutting height                                                 |                   | 80mm                                                                                                                                                                                        | 80mm                         | 100mm                                        | 100mm                        |
| Blade drive                                                    |                   | Mechanical                                                                                                                                                                                  | Hydraulic                    | Mechanical                                   | Hydraulic                    |
| Clamp drive                                                    |                   | Mechanical<br>(electronically<br>adjustable)                                                                                                                                                | Hydraulic                    | Mechanical<br>(electronically<br>adjustable) | Hydraulic                    |
| Backqauge                                                      |                   | electric, fully programmable via touch screen with accuracy 0,1mm (servomotor driven-G73H)                                                                                                  |                              |                                              |                              |
| Foot clamp                                                     |                   | -                                                                                                                                                                                           | Yes                          | Yes                                          | Yes                          |
| Program module                                                 |                   | 100 programs / 100 steps in each, touch screen<br>mm or inch, paper EJECT function, programming via cutting, business card cutting mode                                                     |                              |                                              |                              |
| Narrow cut<br>(w/o and w/ false clamp)                         |                   | 22/40mm                                                                                                                                                                                     | 22/40mm                      | 25/50mm                                      | 25/50mm                      |
| Air table with blower                                          |                   | -                                                                                                                                                                                           | Available                    | Available                                    | Available                    |
| Side tables                                                    |                   | Optional each<br>(350x400mm)                                                                                                                                                                | Optional each<br>(350x400mm) | Standard each<br>(376x658mm)                 | Standard each<br>(376x658mm) |
| Safety                                                         |                   | IR safety curtain on the front table, safety cover on the rear table, main switch, electronically controlled true two-hand operation, automatic blade and clamp return front every position |                              |                                              |                              |
| Net weight                                                     |                   | 310kg                                                                                                                                                                                       | 350kg                        | 580kg                                        | 600kg                        |
| Power supply                                                   |                   | 230V/50HZ 2kW                                                                                                                                                                               | 230V/50HZ 2kW                | 400V/50HZ 3kW                                | 400V/50HZ 3kW                |
| Dimensions without<br>side tables<br>(length x depth x height) |                   | 833 x1215 x1244mm                                                                                                                                                                           | 833 x 1230 x 1244mm          | 1105 x1755 x1460mm                           | 1105 x1755 x1460mm           |
| Dimensions without<br>side tables<br>(length x depth x height) |                   | 1533 x1215 x1244mm                                                                                                                                                                          | 1533 x1215 x1244mm           | 1855 x1755 x1460mm                           | 1855 x1755 x1460mm           |