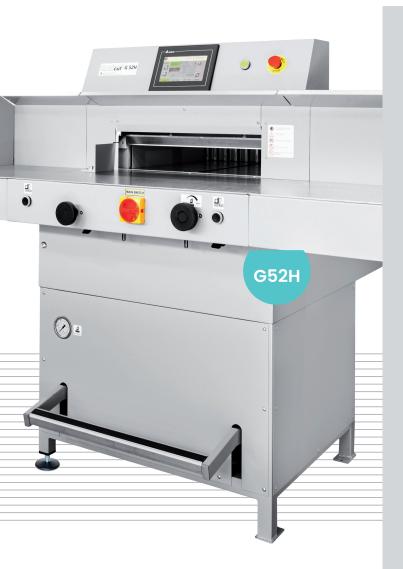

### **INFORMATION**

- cutting the maximum format 520 mm width x 520 mm depth
- electric knife and clamp (G-52E) or hydraulic knife and clamp (G-52H)
- electric backguage motor
- PLC driven machine
- programmable touch screen HMI
- high cutting accuracy 0,1 mm of max paper stack 80mm
- narrow cut 22mm (with false clamp 40 mm)
- optical cutting line indicator-red color
- bright LED lighting of working zone
- safety features: main switch and emergency button on front panel, photocell safety curtain, knife upper position control, simultaneous two button cutting cycle activation, safe blade change toolkit covering sharp edge; protective covers of all potentially dangerous areas, back table fully covered;
- solid full metal construction
- foot pedal for pre-clamping (G52-H only)
- fluent clamping pressure adjustment on front panel
- powder painted surface of tables (G-52E) or stainless steel (G-52H)
- paper positioning side guide on front table
- optional side tables
- optional air bed (G-52H only)
- storage shelf (G-52E only)