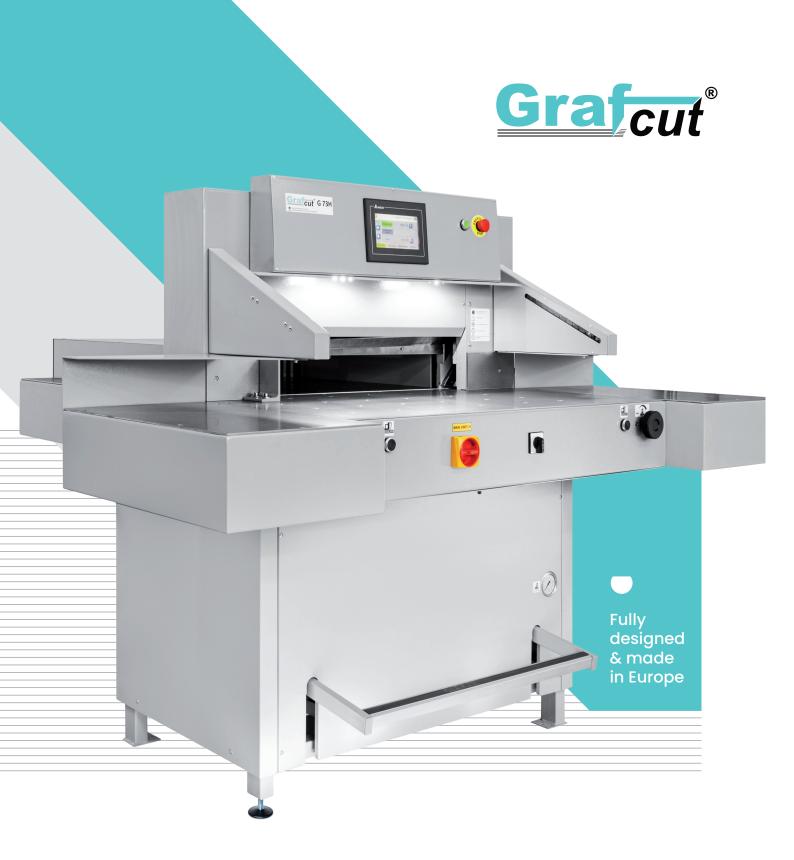

# Guillotines

**CATALOG** 

### **Grafcut®**

is a Polish brand of guillotines (ream paper cutters) and other print finishing machines manufactured in Opatow, south eastern Poland.

We design & produce also hard cover machinery, casemakers, casing- in, bookpress and rigid box making machines. Our company was established in 2003 but as people we have over 40 years experience in graphic arts industry. Production of machines is nearly 100% done in-house and consists of processes like construction welding, metal grinding, surface powder painting, CNC milling, CNC lathes and more. Over 10.000 machines were already delivered to 40 countries worldwide on all continents. Most by network of local partners providing sales and service support.

## HEAVY DUTY ELECTRIC OR FULL HYDRAULIC CUTTERS

#### **INFORMATION**

• cutting the maximum format 730 mm width x 720 mm depth

i

- electric knife and clamp (G-73E) or hydraulic knife and clamp (G-73H)
- electric backguage motor (G-73E) or servomotor (G-73H)
- PLC driven machine
- programmable touch screen HMI
- high cutting accuracy 0,1 mm of max paper stack 100mm
- narrow cut 25mm (with false clamp 50 mm)
- optical cutting line indicator-red color
- bright LED lighting of working zone
- safety features: main switch and emergency button on front panel, photocell safety curtain, knife upper position control, simultaneous two button cutting cycle activation, safe blade change toolkit covering sharp edge; protective covers of all potentially dangerous areas, back table fully covered;
- solid full metal construction
- foot pedal for pre-clamping
- fluent clamping pressure adjustment on front panel
- stainless steel surface of tables
- paper positioning side guide on front table
- side tables
- optional air bed