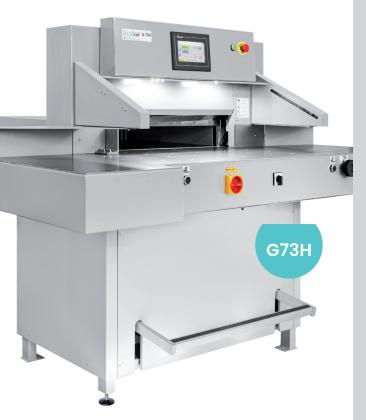

#### **INFORMATION**

• cutting the maximum format 730 mm width x 720 mm depth

i

- electric knife and clamp (G-73E) or hydraulic knife and clamp (G-73H)
- electric backguage motor (G-73E) or servomotor (G-73H)
- PLC driven machine
- programmable touch screen HMI
- high cutting accuracy 0,1 mm of max paper stack 100mm
- narrow cut 25mm (with false clamp 50 mm)
- optical cutting line indicator-red color
- bright LED lighting of working zone
- safety features: main switch and emergency button on front panel, photocell safety curtain, knife upper position control, simultaneous two button cutting cycle activation, safe blade change toolkit covering sharp edge; protective covers of all potentially dangerous areas, back table fully covered;
- solid full metal construction
- foot pedal for pre-clamping
- fluent clamping pressure adjustment on front panel
- stainless steel surface of tables
- paper positioning side guide on front table
- side tables
- optional air bed